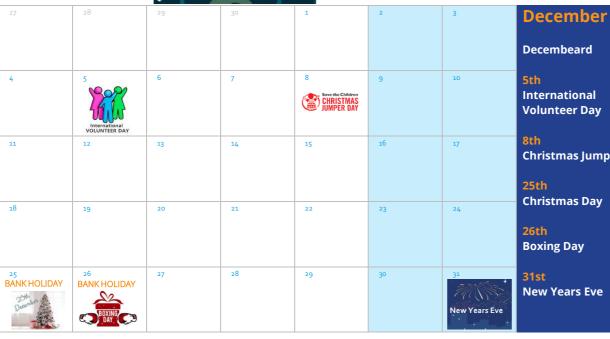

## Click the icon on each day for more information

**International Volunteer Day** 

**Christmas Jumper Day** 

**Christmas Day** 

26th

**Boxing Day** 

31st

**New Years Eve** 

Save the Children
CHRISTMAS
JUMPER DAY

Grow a beard this December and help support the research into bowel cancer. There are lots of ways to be involved. **CLICK** HERE FOR MORE INFORMATION

International Volunteer Day is a chance for volunteers, communities & organisations to promote their contributions to development at local, national & international levels.

Why not offer your services on International **Volunteer Day or let your employees** 

Christmas Jumper Day is an annual charity event with 100% of proceeds going to the charity 'Save the Children'. Why not start a collection and have a prize for the best jumpers? **CLICK HERE TO SIGN** 