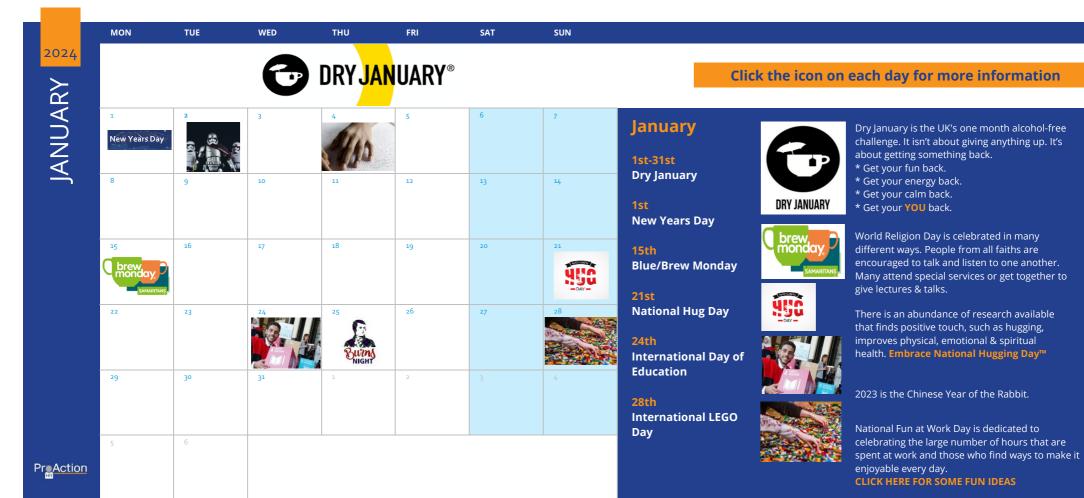

## Click the icon on each day for more information

International **Coworking Day** 

### 14th

**National Financial Awareness Day** 

### 15th

Cycle to Work Day

## 19th

**World Humanitarian** Day

International Coworking Day is a day meant to appreciate the achievements, as well as encourage the concept of coworking around the world. Why not send your co workers a nice email or arrange a coworking lunch?

National Financial Awareness Day is about encouraging your workforce to start saving, investing and building up that nest egg. Why not learn about and share ideas relating to financial independence with your employees?

Cycle to Work Day is all about encouraging the British workforce to ditch the car and cycle to work instead. Why not give it a go?

World Humanitarian Day on 19th August is a day dedicated to honouring humanitarian aid workers all over the world. Why not make a donation or start a fundraiser?